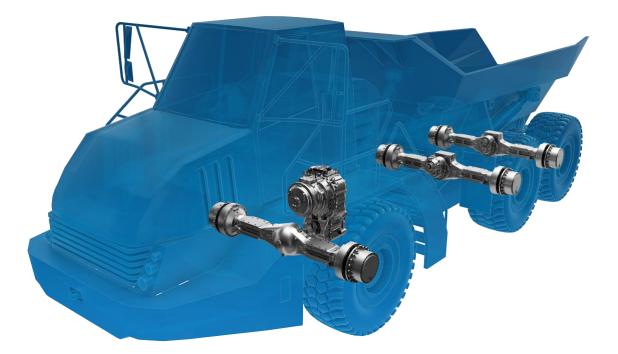

## ZF Driveline Technology for Dump Trucks

### Product and performance classes

| Vehicle payload                               | Front axle   | Rear axle 1  | Rear axle 2  | Gear selector | Transmission | Engine power<br>max. |
|-----------------------------------------------|--------------|--------------|--------------|---------------|--------------|----------------------|
| Class up to 12 t<br>class up to<br>26,400 lbs | MT-L 3075 II |              | MT-L 3075 II | VTS 3         | 6 WG 115     | 90 kW                |
| Class up to 18 t<br>Class up to<br>39,600 lbs | MT-L 3085 II |              | MT-L 3085 II | VTS 3         | 6 WG 160     | 160 kW               |
| Class up to 25 t<br>Class up to<br>55,100 lbs | MT-D 3095 II | MT-D 3095 II | MT-L 3095 II | VTS 3         | 6 WG 210     | 230 kW               |
| Class up to 30 t<br>Class up to<br>66,100 lbs | MT-D 3095 II | MT-D 3095 II | MT-L 3095 II | VTS 3         | 8 EP 320     | 270 kW               |
| Class up to 35 t<br>Class up to<br>77,200 lbs | MT-D 3110    | MT-D 3110    | MT-D 3110    | VTS 3         | 8 EP 370     | 300 kW               |
| Class up to 35 t<br>Class up to<br>77,200 lbs |              | MT-D 3110    | MT-D 3110    | VTS 3         | 8 EP 370     | 300 kW               |
| Class up to 40 t<br>Class up to<br>88,200 lbs | MT-D 3110    | MT-D 3110    | MT-D 3110    | VTS 3         | 8 EP 420     | 350 kW               |
| Class up to 40 t<br>Class up to<br>88,200 lbs |              | MT-D 3110    | MT-D 3110    | VTS 3         | 8 EP 420     | 350 kW               |
| Class up to 45 t<br>Class up to<br>99,200 lbs |              |              |              | VTS 3         | 8 EP 470     | 375 kW               |