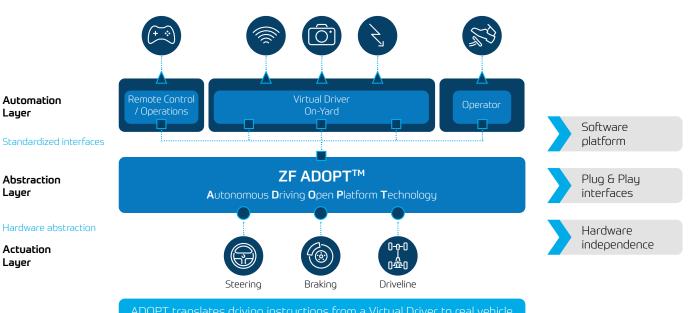

### **ZF ADOPT**™

Vehicle Control System Enabling Various Automated Driving Applications with Integrated Safety and Efficiency

ADOPT (Autonomous Driving Open Platform Technology) translates driving instructions from Virtual Driver applications (Autonomous Driving Artificial Intelligence) to real vehicle motion commands by enabling the control of all the relevant vehicle actuation systems. The resulting vehicle motion control is executed under safety and efficiency principles benefiting from ZF's industry leading experience in vehicle dynamics and powertrain control.

Trajectory interface-based abstraction layer for autonomous vehicles with integrated safety and efficiency

#### Your advantages at a glance

Automation

Abstraction Layer

Actuation Layer

Layer

- Simplifies the development cycle of autonomous driving applications for a faster time to market and Return on Investment
- Provides the safe and efficient automated vehicle motion management
- Enables a variety of automation solutions from Remote Maneuvering to Highly Automated Driving for various segments and use cases
- Contributes to the industry's autonomous driving ecosystems thanks to data sharing