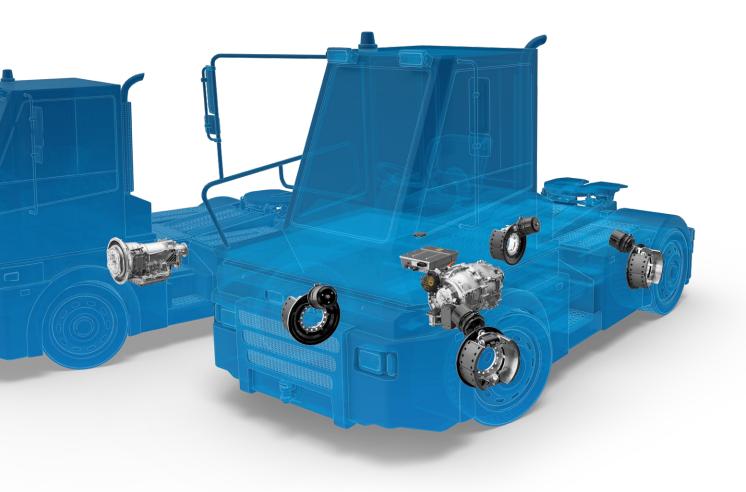

#### **Drivline Technology**

ZF's PowerLine automatic transmission for conventional vehicles and the CeTrax or CeTrax 2 dual central drive for electric vehicles offer manufacturers the right solution for every need.

#### **Brake Technology**

The full range of advanced brake performance for terminal tractors

- enables shorter stopping distances compared to conventional braking systems
- · helps to optimize vehicle uptime