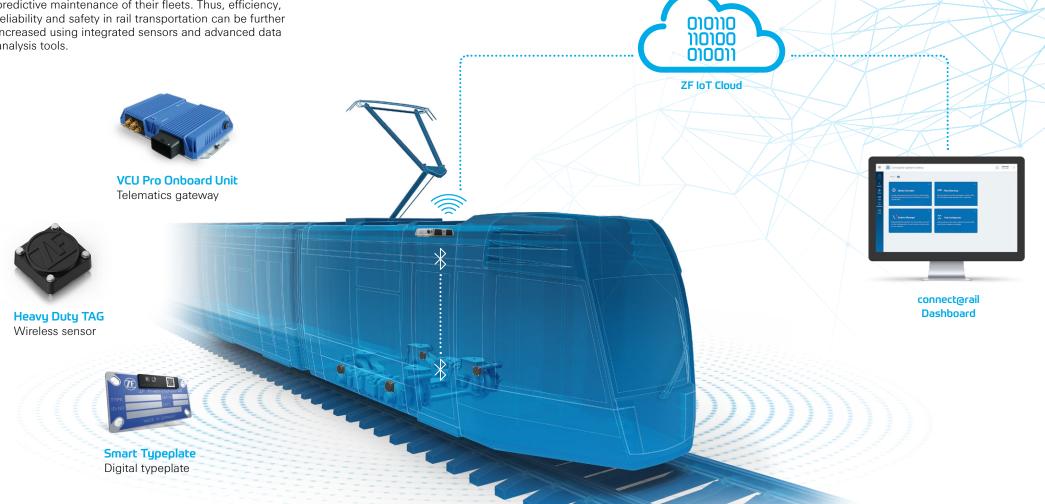

# Keeping an Eye on Everything. At any Time.

connectarail combines digital know-how and intelligent connectivity solutions for rail transport.

With our innovative solutions, monitoring systems, and digital services, we support rail operators in permanent monitoring, early maintenance planning and predictive maintenance of their fleets. Thus, efficiency, reliability and safety in rail transportation can be further increased using integrated sensors and advanced data analysis tools.

# Smart. Thorough. Digital.

With connect@rail, ZF leverages its extensive expertise as a leading global company for driveline, chassis, and safety technology. The system is a comprehensive and modular approach to fleet maintenance management and condition monitoring.