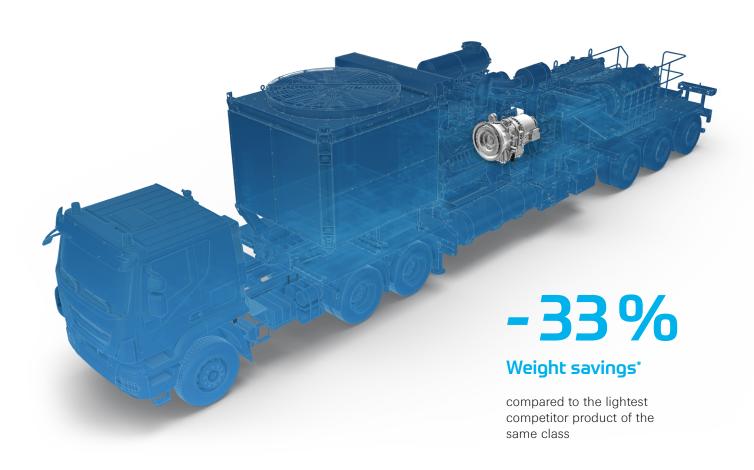

<sup>\*</sup> according to market comparison based on freely accessible product information in 2013