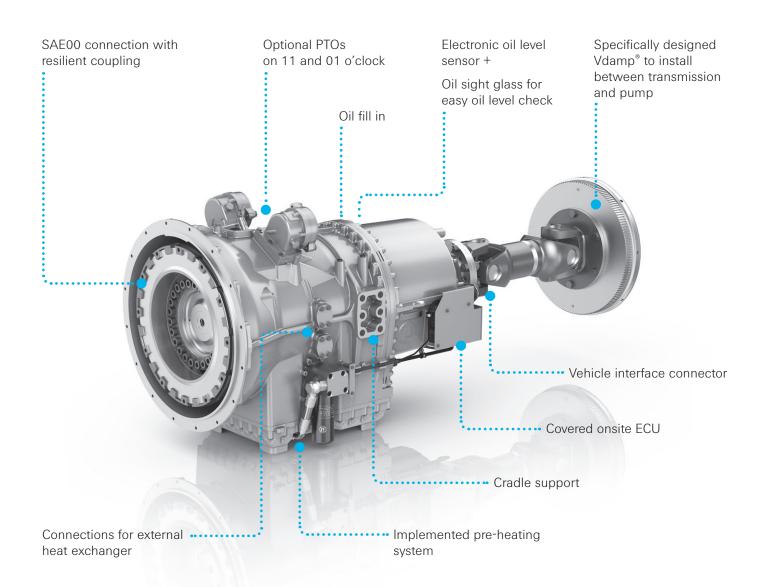

## 8 TX 3000 – The System

The 8 TX 3000 automatic transmission for well servicing: lightweight, powerful, and durable – designed for the application in high pressure pumping applications.

| _ | TX  |   | $\sim$ | $\sim$ | $\overline{}$ |
|---|-----|---|--------|--------|---------------|
| × | ı x | ~ | "      | "      | "             |
|   |     |   |        |        |               |